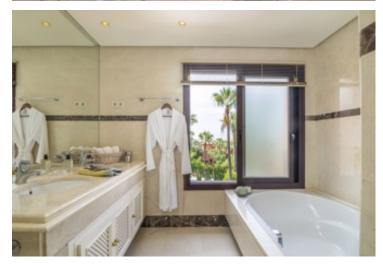

### First floor:

- 2 bedrooms
- One facing south, bedroom with double bed sliding window onto terrace, open views to gardens
- Bathroom with walk in shower, separate toilette and bidet area and large wardrobes.
- Second bedroom facing north king size with beautiful mountain sliding windows, views to La Concha, bathroom with separate bathtub

# **Second floor:**

- 2 bedrooms
- One facing south, bedroom with double bed, panoramic views to gardens and pool area
- Second bedroom facing north queen size bed, with beautiful mountain views
- Both Bathrooms with walk in shower, separate bath tube, independent toilette and bidet area