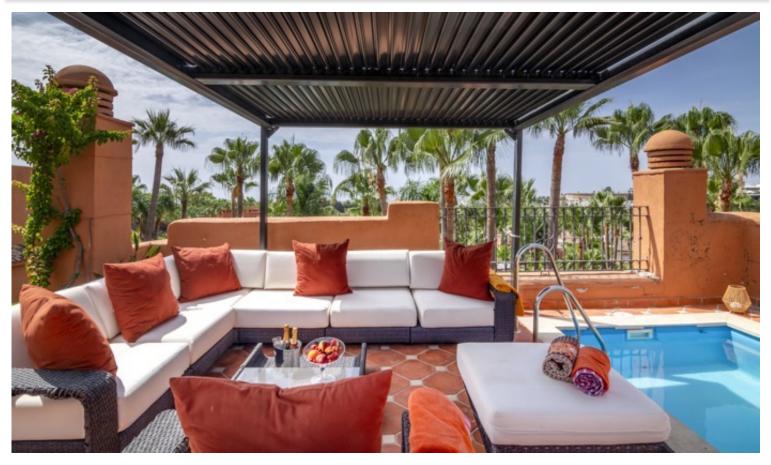

#### **DESCRIPTION:**

- A spectacular duplex penthouse, bright, spacious and carefully fitted,
- Located in an exclusive apartment building with two of them on the ground floor, this property enjoys total privacy on the 1<sup>st</sup> and 2nd floors. Where the private pool and jacuzzi allow you to enjoy the fabulous panoramic views.
- Direct access from the elevator,
- The duplex 's ground floor boast stylish interiors with abundance of windows. An open plan concept that perfectly combines modern style with family life.
- A large covered terrace hosts the lounge and a separate charming outdoor dinning area.
- The property is secluded and peaceful surrounded by terraces balconies and open panoramic views
- The upper deck has the pool chill out lounge by the pool and jacuzzi.
- The compound has magnificent architecture and perfectly kept landscape.

## **DISTRIBUCIÓN:**

- Bright entrance hall with high ceilings, that is accessed directly through the personal elevator and leads to the living area, terraces and sleeping quarters.
- Ground floor, south west view, an inviting modern salon with around a fireplace, separate indoor dinning room, and a splendid terrace. With panoramic views. To the east, two spacious ensuite bedrooms with independent terraces
- The kitchen is located facing north, with beautiful mountain views; it is spacious and totally equipped with high end home appliances.
- Toilette
- First floor: Two ensuite bedrooms with private terraces and large bathrooms.
- Covered Garage and Ample outdoor parking
- Upper deck: amazing private outdoor spaces, large terraces with open panoramic views, Chill out lounge by the swimming pool & a charming al fresco dinning area
- Jacuzzi and Covered garage