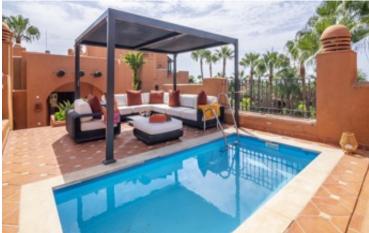

#### **DESCRIPTION:**

- A spectacular duplex penthouse, bright, spacious and carefully fitted,
- Located in an exclusive apartment building with two of them on the ground floor, this property enjoys total privacy on the 1<sup>st</sup> and 2nd floors. Where the private pool and jacuzzi allow you to enjoy the fabulous panoramic views.
- Direct access from the elevator,
- The duplex 's ground floor boast stylish interiors with abundance of windows. An open plan concept that perfectly combines modern style with family life.
- A large covered terrace hosts the lounge and a separate charming outdoor dinning area.
- The property is secluded and peaceful surrounded by terraces balconies and open panoramic views
- The upper deck has the pool chill out lounge by the pool and jacuzzi.
- The compound has magnificent architecture and perfectly kept landscape.

## **DISTRIBUCIÓN:**

- Bright entrance hall with high ceilings, that is accessed directly through the personal elevator and leads to the living area, terraces and sleeping quarters.
- Ground floor, south west view, an inviting modern salon with around a fireplace, separate indoor dinning room, and a splendid terrace. With panoramic views. To the east, two spacious ensuite bedrooms with independent terraces
- The kitchen is located facing north, with beautiful mountain views; it is spacious and totally equipped with high end home appliances.
- Toilette
- First floor: Two ensuite bedrooms with private terraces and large bathrooms.
- Covered Garage and Ample outdoor parking
- Upper deck: amazing private outdoor spaces, large terraces with open panoramic views, Chill out lounge by the swimming pool & a charming al fresco dinning area
- Jacuzzi and Covered garage