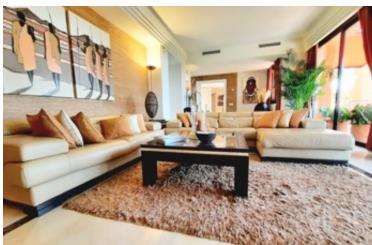

## **DISTRIBUCIÓN:**

- Bright entrance hall with high ceilings, that is accessed directly through the personal elevator and leads to the living area, terraces and sleeping quarters.
- Ground floor, south west view, an inviting modern salon with around a fireplace, separate indoor dinning room, and a splendid terrace. With panoramic views. To the east, two spacious ensuite bedrooms with independent terraces
- The kitchen is located facing north, with beautiful mountain views; it is spacious and totally equipped with high end home appliances.
- Toilette
- First floor: Two ensuite bedrooms with private terraces and large bathrooms.
- Covered Garage and Ample outdoor parking
- Upper deck: amazing private outdoor spaces, large terraces with open panoramic views, Chill out lounge by the swimming pool & a charming al fresco dinning area
- Jacuzzi and Covered garage